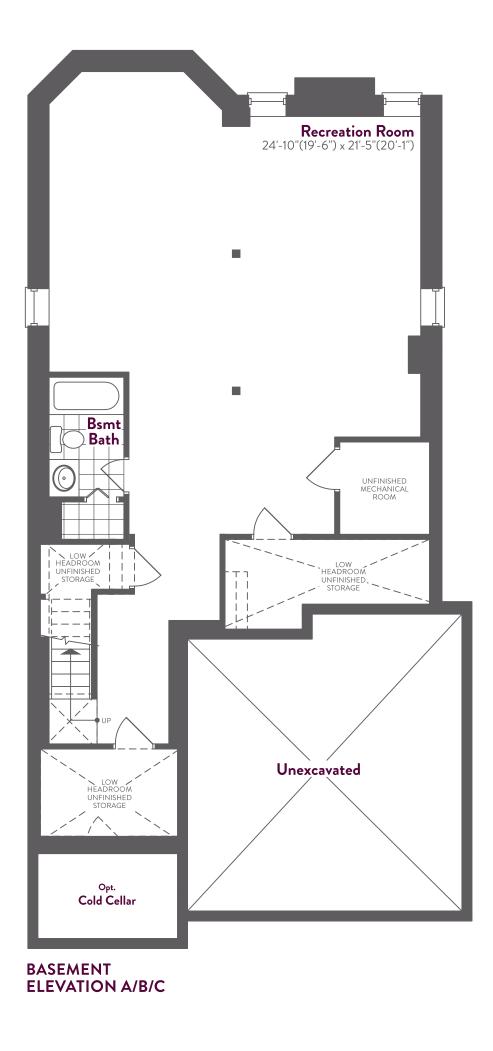

## The Wyoming (9') OPTIONAL FINISH BASEMENT

Elev. A / Elev. B/ Elev. C 758 sq.ft. of finished basement.

JT NOTICE INCLUDING JSE MAY BE REVERSED. S. E.& O.E. MAR 12 2020