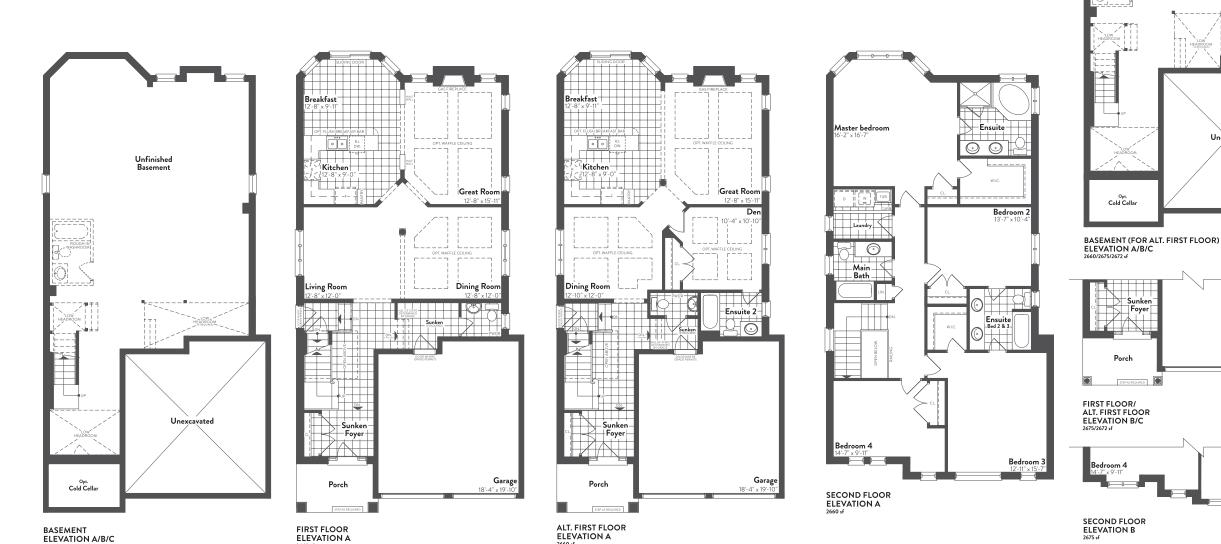

BASEMENT ELEVATION A/B/C 2660/2675/2672 sf

2660 sf

ALT. FIRST FLOOR ELEVATION A 2660 sf

Bedroom 4

Unfinished Basement

Unexcavated

SECOND FLOOR ELEVATION C 2672 sf

2675 sf

Garage

18'-4" x 19'-1

The Wyoming 2660/2675/2672 sq.ft. (9') THE FLOOR PLANS, ELEVATIONS, DIMENSIONS, SPECIFICATIONS AND ARCHITECTURAL DETAILING SHOWN ARE PRE-CONSTRUCTION PLANS ONLY AND MAY BE CHANGED OR REVISED WITHOUT NOTICE INCLUDING AS MAY BE NECESSITATED BY ARCHITECTURAL CONTROLS AND THE CONSTRUCTION PROCESS, ALL DIMENSIONS ARE APPROXIMATE ACTUAL USABLE FLOOR SPACE MAY YARY FROM THE STATED AREA. HOUSE MAY BE REVERSED. STEPS MAY YARY TA NY STERIOR OF INTRANCE, LILUSTRATIONS ARE AREALY. STERIOR AND AREALY AND YARY FROM THE STATED AREA. HOUSE MAY BE REVERSED.