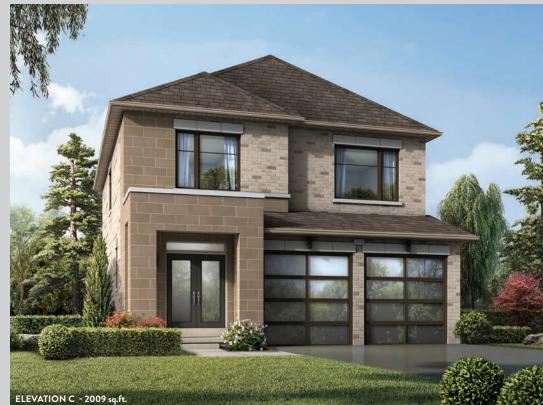

THE CALYPSO 2019 sq.ft. 36-3 (9 FOOT)

All plans and dimensions are approximate and subject to change at the discretion of the vendor. Actual usable floorspace may vary from the stated floor area. E.&O.E. landscape is artist's concept. OCT 20 2020