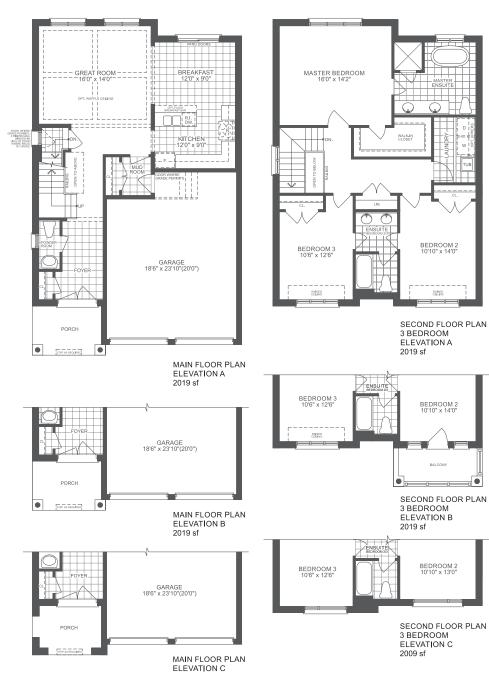

THE CALYPSO 2019 sq.ft. 36-3 (9 FOOT)

ELEVATION A - 2019 sq.ft.

All plans and dimensions are approximate and subject to change at the discretion of the vendor. Actual usable floorspace may vary from the stated floor area. E.&O.E. landscape is artist's concept. OCT 20 2020

THE CALYPSO 2019 sq.ft. 36-3 (9 FOOT)

All plans and dimensions are approximate and subject to change at the discretion of the vendor. Actual usable floorspace may vary from the stated floor area. E.&O.E. landscape is artist's concept. OCT 20 2020