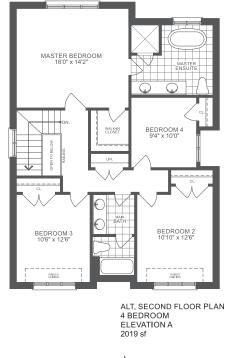

MAIN FLOOR FOR OPTIONAL FIREPLACE

2009 sf

ELEVATION B 2019 sf

ALT. SECOND FLOOR PLAN 4 BEDROOM ELEVATION C 2009 sf