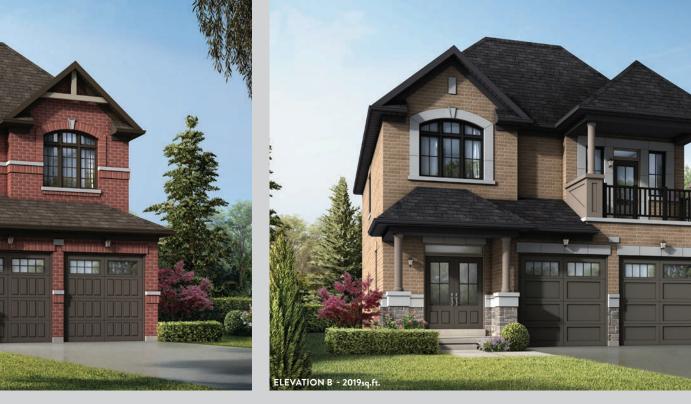

THE CALYPSO 2019 sq.ft. 36-3 (9 FOOT)

ELEVATION A - 2019 sq.ft.

All plans and dimensions are approximate and subject to change at the discretion of the vendor. Actual usable floorspace may vary from the stated floor area. E.&O.E. landscape is artist's concept. OCT 20 2020

THE CALYPSO 2019 sq.ft. 36-3 (9 FOOT)

All plans and dimensions are approximate and subject to change at the discretion of the vendor. Actual usable floorspace may vary from the stated floor area. E.&O.E. landscape is artist's concept. OCT 20 2020