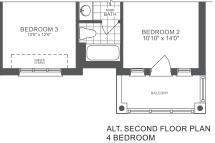

MAIN FLOOR FOR OPTIONAL FIREPLACE

2009 sf

ELEVATION B 2019 sf

ALT. SECOND FLOOR PLAN 4 BEDROOM ELEVATION C 2009 sf