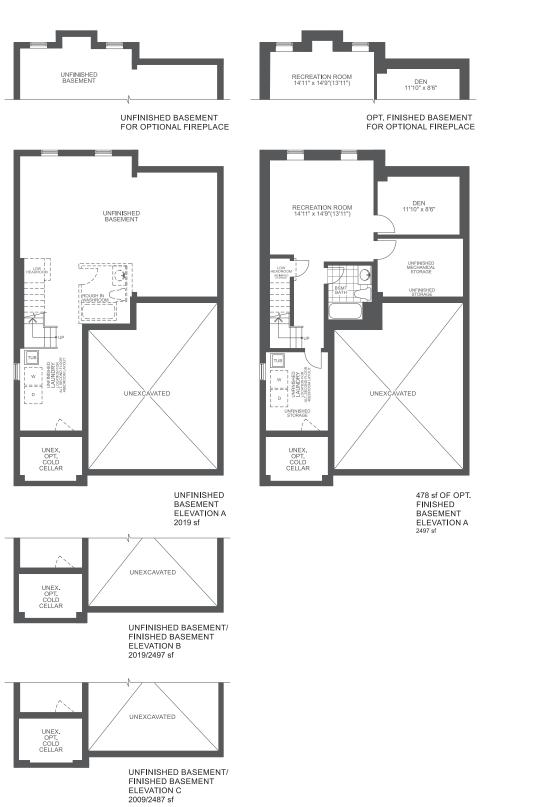

MAIN FLOOR FOR OPTIONAL FIREPLACE

2009 sf

ELEVATION B 2019 sf

ALT. SECOND FLOOR PLAN 4 BEDROOM ELEVATION C 2009 sf