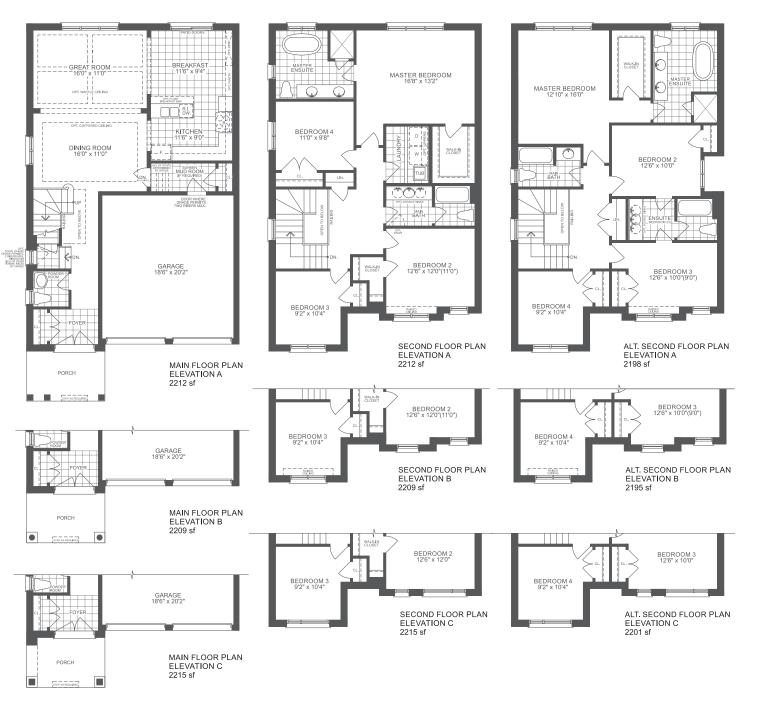

THE CHAMOMILE 2212 sq.ft. 36-4 (9 FOOT)

All plans and dimensions are approximate and subject to change at the discretion of the vendor. Actual usable floorspace may vary from the stated floor area. E.&O.E. landscape is artist's concept. OCT 20 2020

UNFINISHED BASEMENT FOR OPTIONAL FIREPLACE

OPT. FINISHED BASEMENT FOR OPTIONAL FIREPLACE

All plans and dimensions are approximate and subject to change at the discretion of the vendor. Actual usable floorspace may vary from the stated floor area. E.&O.E. landscape is artist's concept. OCT 20 2020

MAIN FLOOR FOR OPTIONAL FIREPLACE