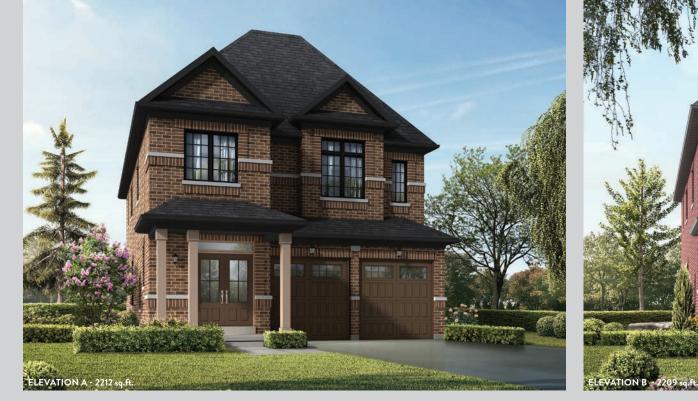

THE CHAMOMILE 2212 sq.ft. 36-4 (9 FOOT)

All plans and dimensions are approximate and subject to change at the discretion of the vendor. Actual usable floorspace may vary from the stated floor area. E.&O.E. landscape is artist's concept. OCT 20 2020