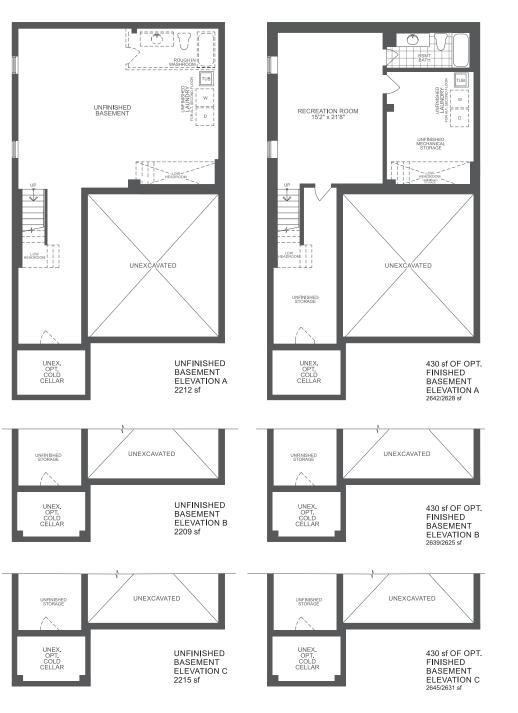

UNFINISHED BASEMENT FOR OPTIONAL FIREPLACE

OPT. FINISHED BASEMENT FOR OPTIONAL FIREPLACE

All plans and dimensions are approximate and subject to change at the discretion of the vendor. Actual usable floorspace may vary from the stated floor area. E.&O.E. landscape is artist's concept. OCT 20 2020