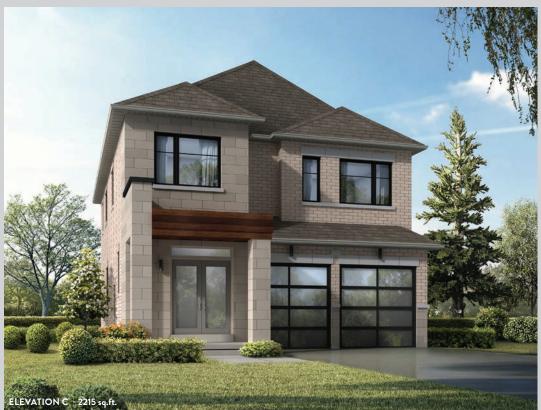

THE CHAMOMILE 2212 sq.ft. 36-4 (9 FOOT)

All plans and dimensions are approximate and subject to change at the discretion of the vendor. Actual usable floorspace may vary from the stated floor area. E.&O.E. landscape is artist's concept. OCT 20 2020